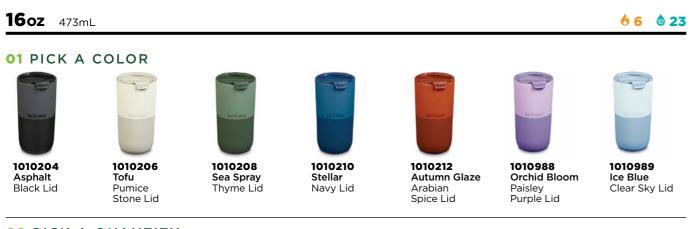

#### 26oz 769mL

#### **01** PICK A COLOR

| Quantity of Bottles | 90-144  | 162-180 | 198-360 | 378-516+ | Retail Price |
|---------------------|---------|---------|---------|----------|--------------|
| Price per Unit      | \$23.00 | \$22.00 | \$21.00 | \$20.00  | \$39.95      |