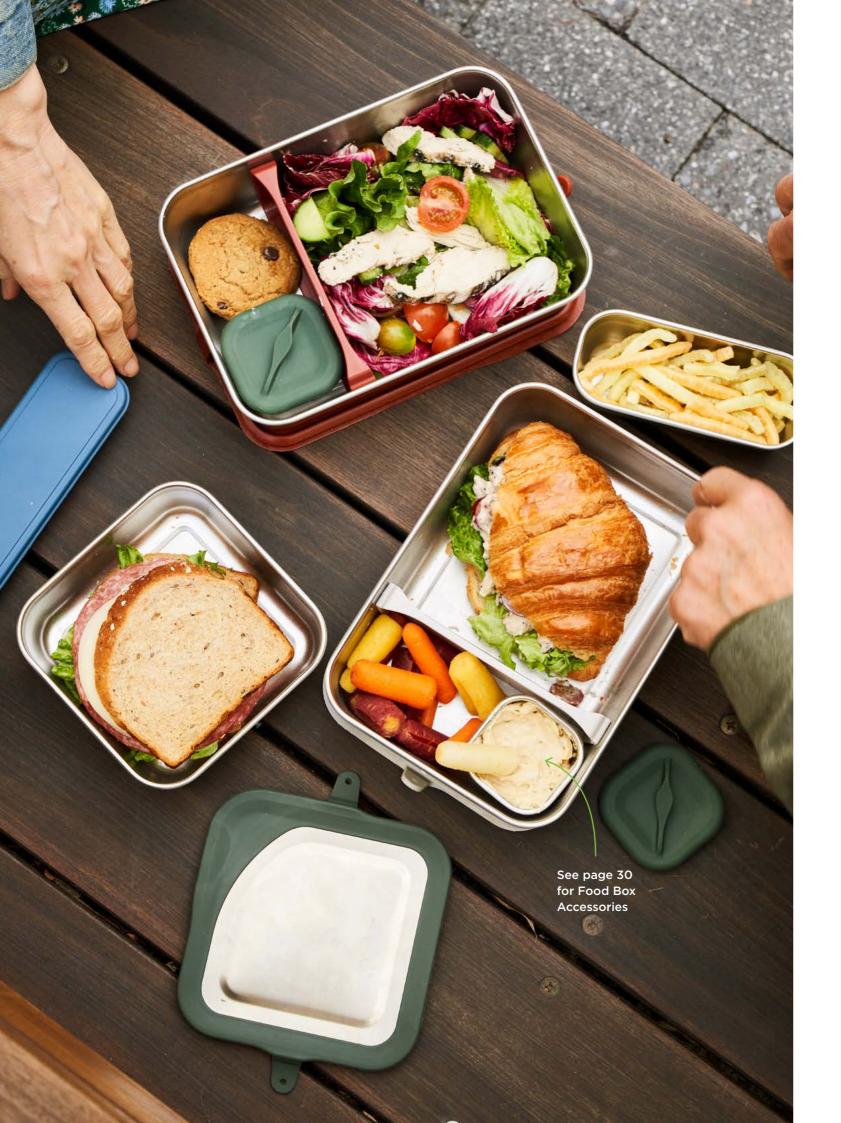

# Rise **Food Boxes** SINGLE WALL

Klean's Rise Food Boxes come in five handy sizes for everything from meals to munchies. Lightweight and leakproof, Rise Food Boxes feature adjustable and removable dividers with nesting capabilities for ultimate flexibility. Rise Food Boxes are easy to clean, microwave and oven safe, and won't scratch, shatter or retain flavors.

#### FEATURES

- Made from certified 90% postconsumer recycled 18/8 stainless steel and electro polished interiors
- Won't retain or impart flavors
- Oven safe for reheating up to 350° (remove lid before heating)
- Flexible corner for easy venting
- Dishwasher Safe
- BPA free

Leakproof Lids Stainless steel and food-grade silicone with press-fit seal

#### **Durable Stainless** Steel

Certified 90% postconsumer recycled 18/8 stainless steel and electro polished interiors don't retain or impart flavors

#### Snap-and-Lock Tabs

Designed for extra protection against leaks and spills on Lunch, Meal and Big Meal sizes

#### Easy-Lift Design

Silicone lid features an easy grip and lift tab for frustration free removal

**Flexible Compartments** A new divider plus individual compartments keep items separated