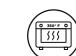

# Rise **Food Boxes** SINGLE WALL

Klean's Rise Food Boxes come in five handy sizes for everything from meals to munchies. Lightweight and leakproof, Rise Food Boxes feature adjustable and removable dividers with nesting capabilities for ultimate flexibility. Rise Food Boxes are easy to clean, microwave and oven safe, and won't scratch, shatter or retain flavors.

#### FEATURES

- Made from certified 90% postconsumer recycled 18/8 stainless steel and electro polished interiors
- Won't retain or impart flavors
- Oven safe for reheating up to 350° (remove lid before heating)
- Flexible corner for easy venting
- Dishwasher Safe
- BPA free

Leakproof

Microwave **Oven Safe** Safe