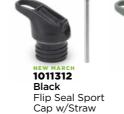

# THE UNIVERSITY OF UTAH **TAINABI**

1011403 Thyme Flip Seal Sport Cap w/Straw

1011404 Golden Yellow Flip Seal Sport Cap w/Straw

1011405 Corsair Flip Seal Sport Cap w/Straw

| Quantity of Bottles                  | 96-192  | 216-384 |
|--------------------------------------|---------|---------|
| Price per Unit                       | \$21.28 | \$20.35 |
| Price per Unit (Stainless Steel Cap) | \$25.88 | \$24.75 |

Attachment Loop Designed for the ultimate convenience and comfort.

**Removable Straw** 

Straw made from certified 90% postconsumer recycled 18/8 stainless steel.

NEW LEAKPROOF CAP

Spout opens and closes with just a flick of the thumb and maintains a steady flow rate.

Multi-Use Cap Fits narrow mouth bottles and can be used with or without straw.