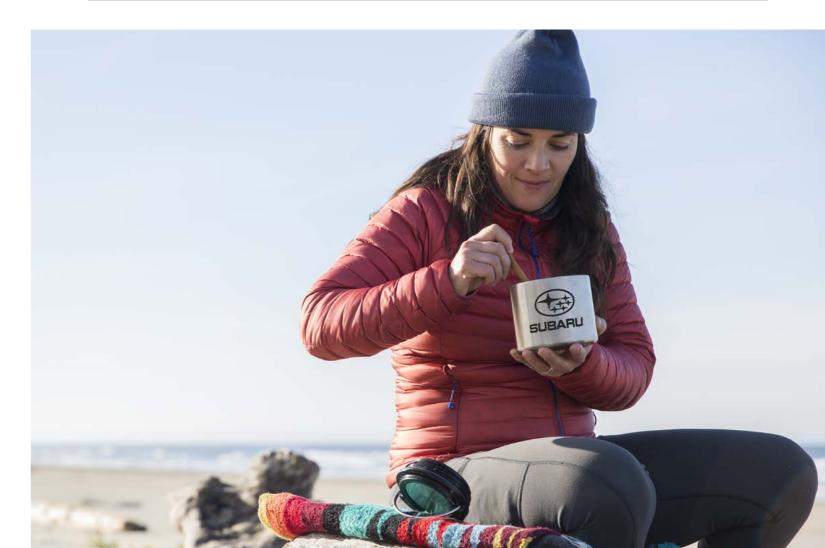

- Made from certified 90% postconsumer recycled 18/8 stainless steel and electro polished interiors don't retain or impart flavors
- Stackable, elegant design
- Wide-mouth design for easy eating and filling
- Easy-carry swivel loop







#### **16oz** 473mL



Brushed Stainless Black Cap

| Quantity of Bottles | 96-192  | 216-384 | 408-552 | 576-960+ | Retail Price     |
|---------------------|---------|---------|---------|----------|------------------|
| Price per Unit      | \$21.28 | \$20.35 | \$19.43 | \$18.50  | \$36.95          |
| <b>32oz</b> 946mL   |         |         |         |          | <b>6</b> 11 6 45 |



1005660 Brushed Stainless Black Cap

| Quantity of Bottles | 96-192  | 216-384 |
|---------------------|---------|---------|
| Price per Unit      | \$24.15 | \$23.10 |



| 408-552 | 576-960+ | Retail Price |
|---------|----------|--------------|
| \$22.05 | \$21.00  | \$41.95      |

# Accessories

## **Rise Flip Lids**



Black

\$5.00

1010157 1010156 Black 90mm Flip Lid (MSRP \$9.95)

78mm Flip Lid \$5.00 (MSRP \$9.95)

# **Rise Food Boxes Accessories**



Brushed

1010619 Brushed Stainless Stainless Thyme Lid Thyme Lid Half Snack Snack (6" x 2.5") (2" x 2") \$6.50 \$5.00 (MSRP \$9.95) (MSRP \$12.95)

**TKWide Caps** 





1008849

Stainless

Loop Cap

\$5.00

1009510 Black/Brushed Stainless Loop Cap \$6.50 (MSRP \$12.95)







1009505 Taupe/Brushed Stainless Twist Cap \$6.50 (MSRP \$12.95) \$6.50 (MSRP \$12.95)



Stainless Chug Cap \$6.50 (MSRP \$12.95)

**Classic Caps** 





1011230 Black Flip Seal Sport Cap w/Straw \$5.00 (MSRP \$9.95)



Black/