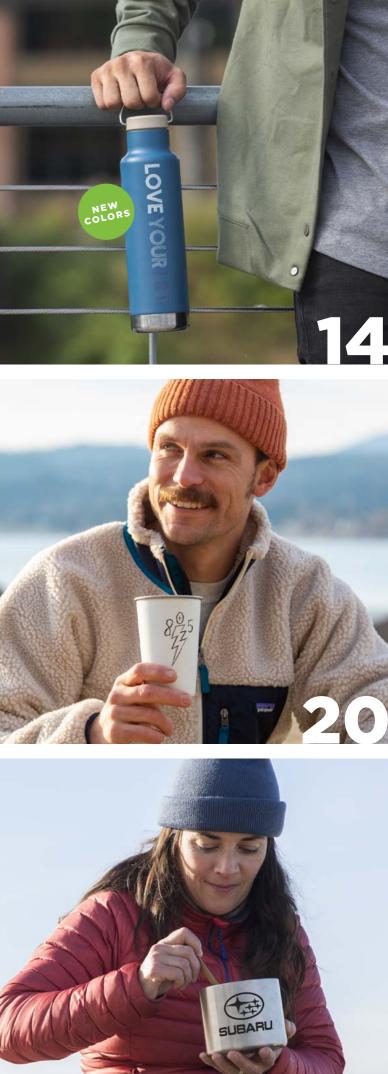

# Rise Drinkware

#### **VACUUM INSULATED**

Our Rise Drinkware Collection elevates the look, feel and function of reusable drinkware and is a goto for adventures indoors and out. Available in a range of sizes, from our elegant 10oz Wine Tumbler to a new 36oz thirst quencher, each Rise vessel features ergonomic contours and a nature-inspired tonal palette.

#### FEATURES

- Made from certified 90% postconsumer recycled 18/8 stainless steel
- Splash proof Flip Lid
- Thin rim for comfortable drinking
- Sweat proof construction protects surfaces, even in humid environments