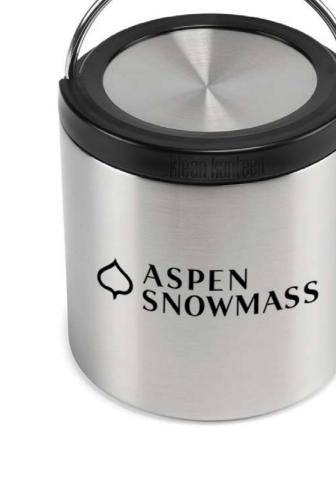

#### **01** PICK A COLOR





#### **02 PICK A QUANTITY**

| Price per Unit      | \$29.90 | \$28.60 | \$27.30 | \$26.00  | \$51.95             |
|---------------------|---------|---------|---------|----------|---------------------|
| Quantity of Bottles | 96-192  | 216-384 | 408-552 | 576-960+ | <b>Retail Price</b> |

# **TKCanister**

#### **VACUUM INSULATED**

We took an old favorite and made it even more lovable. Our Climate Lock<sup>™</sup> vacuum insulated TKCanister includes our TK Closure™ internal thread design and a leakproof lid.

#### FEATURES

- Made from certified 90% postconsumer recycled 18/8 stainless steel and electro polished interiors don't retain or impart flavors
- Stackable, elegant design
- Wide-mouth design for easy eating and filling
- Easy-carry swivel loop







#### **16oz** 473mL



Brushed Stainless Black Cap

| Quantity of Bottles | 96-192  | 216-384 | 408-552 | 576-960+ | Retail Price     |
|---------------------|---------|---------|---------|----------|------------------|
| Price per Unit      | \$21.28 | \$20.35 | \$19.43 | \$18.50  | \$36.95          |
| <b>32oz</b> 946mL   |         |         |         |          | <b>6</b> 11 6 45 |



1005660 Brushed Stainless Black Cap

| Quantity of Bottles | 96-192  | 216-384 |
|---------------------|---------|---------|
| Price per Unit      | \$24.15 | \$23.10 |



| 408-552 | 576-960+ | Retail Price |
|---------|----------|--------------|
| \$22.05 | \$21.00  | \$41.95      |

# Accessories

## **Rise Flip Lids**



Black

\$5.00

1010157 1010156 Black 90mm Flip Lid (MSRP \$9.95)

78mm Flip Lid