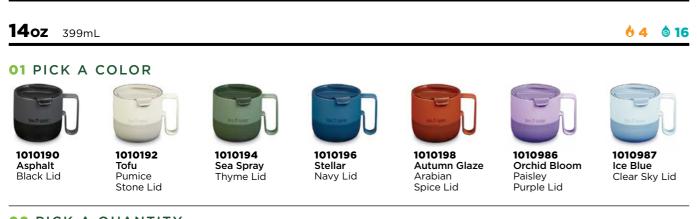

#### 10oz 280mL

#### **01** PICK A COLOR

1010164

Sea Spray

Thyme Lid

Tofu Pumice Stone Lid

1010166 Stellar Navy Lid

**02 PICK A QUANTITY** 

| Quantity of Bottles | 96-192  | 216-384 | 408-552 | 576-960+ | Retail Price |
|---------------------|---------|---------|---------|----------|--------------|
| Price per Unit      | \$15.53 | \$14.85 | \$14.18 | \$13.50  | \$26.95      |

#### 👌 2 HOURS HOT 💧 8

18 HOURS ICED

1010168 Autumn Glaze Arabian Spice Lid