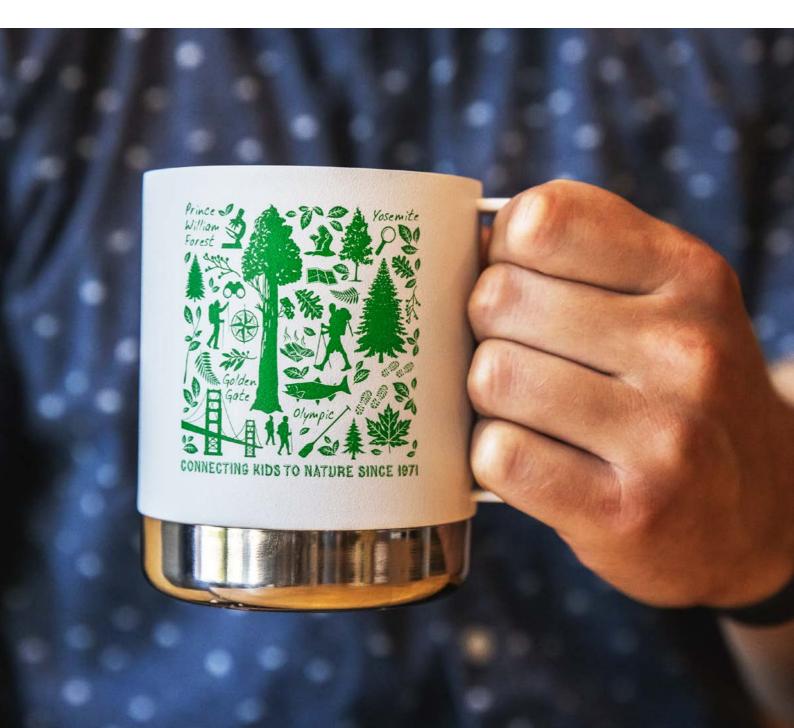

1010586

Dark Denim

Black Tumbler Lid



#### **02 PICK A QUANTITY**

| Quantity of Bottles | 96-192  | 216-384 | 408-552 | 576-960+ | Retail Price |
|---------------------|---------|---------|---------|----------|--------------|
| Price per Unit      | \$16.10 | \$15.40 | \$14.70 | \$14.00  | \$27.95      |



#### **VACUUM INSULATED**

Camp Mug comes with an ergonomic stainless steel handle, splash proof lid and award-winning Climate Lock<sup>™</sup> vacuum insulation. The Camp Mug's rugged good looks are right at home just about anywhere, from the campfire to the coffee shop.

#### FEATURES

- Made from certified 90% postconsumer recycled 18/8 stainless steel
- Ergonomic stainless steel handle
- Choose from solid colors or laser-etched graphics
- Dishwasher safe







BPA Free







Black Tumbler Lid

#### 10oz 296mL

#### **01** PICK A COLOR



#### **02** PICK A QUANTITY

| Quantity of Pints | 90-360 | 450-990 | 1,080-3,960 | 4,050-5,940+ | Retail Price |
|-------------------|--------|---------|-------------|--------------|--------------|
| Price per Unit    | \$5.75 | \$5.50  | \$5.25      | \$5.00       | \$9.95       |

#### 16oz 473mL

#### **01** PICK A COLOR







1009031 Matte White

#### **02** PICK A QUANTITY

| Price per Unit    | \$6.90 | \$6.60  | \$6.30      | \$6.00       | \$11.95             |
|-------------------|--------|---------|-------------|--------------|---------------------|
| Quantity of Pints | 90-360 | 450-990 | 1,080-3,960 | 4,050-5,940+ | <b>Retail Price</b> |



# **Pints**

#### SINGLE WALL

Now available in new colors, our Pints