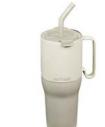

# Rise **Food Boxes** SINGLE WALL

Klean's Rise Food Boxes come in five handy sizes for everything from meals to munchies. Lightweight and leakproof, Rise Food Boxes feature adjustable and removable dividers with nesting capabilities for ultimate flexibility. Rise Food Boxes are easy to clean, microwave and oven safe, and won't scratch, shatter or retain flavors.

#### FEATURES

- Made from certified 90% postconsumer recycled 18/8 stainless steel and electro polished interiors
- Won't retain or impart flavors
- Oven safe for reheating up to 350° (remove lid before heating)
- Flexible corner for easy venting
- Dishwasher Safe
- BPA free

Leakproof

Microwave **Oven Safe** Safe