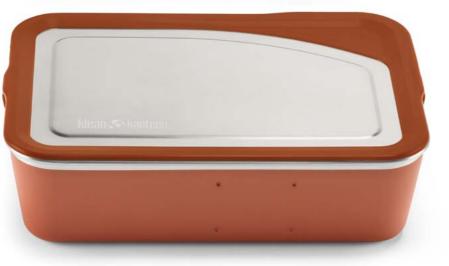

#### 01 PICK A COLOR 1010628 Autumn Glaze 1010626 1010627 Sea Spray Thyme Lid Tofu Pumice Stone Lid Arabian Spice Lid