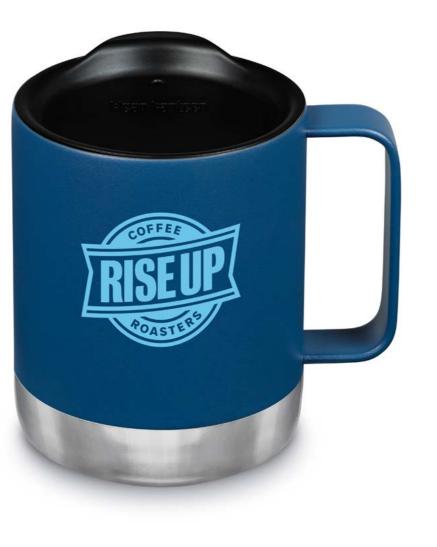

1010586

Dark Denim

Black Tumbler Lid



#### **02 PICK A QUANTITY**

| Quantity of Bottles | 96-192  | 216-384 | 408-552 | 576-960+ | Retail Price |
|---------------------|---------|---------|---------|----------|--------------|
| Price per Unit      | \$16.10 | \$15.40 | \$14.70 | \$14.00  | \$27.95      |



#### **VACUUM INSULATED**

Camp Mug comes with an ergonomic stainless steel handle, splash proof lid and award-winning Climate Lock<sup>™</sup> vacuum insulation. The Camp Mug's rugged good looks are right at home just about anywhere, from the campfire to the coffee shop.

#### FEATURES

- Made from certified 90% postconsumer recycled 18/8 stainless steel
- Ergonomic stainless steel handle
- Choose from solid colors or laser-etched graphics
- Dishwasher safe







BPA Free







Black Tumbler Lid

#### 10oz 296mL

#### **01** PICK A COLOR



#### **02** PICK A QUANTITY

| Quantity of Pints | 90-360 | 450-990 | 1,080-3,960 | 4,050-5,940+ | Retail Price |
|-------------------|--------|---------|-------------|--------------|--------------|
| Price per Unit    | \$5.75 | \$5.50  | \$5.25      | \$5.00       | \$9.95       |

#### 16oz 473mL

#### **01** PICK A COLOR







1009031 Matte White

#### **02** PICK A QUANTITY

| Price per Unit    | \$6.90 | \$6.60  | \$6.30      | \$6.00       | \$11.95             |
|-------------------|--------|---------|-------------|--------------|---------------------|
| Quantity of Pints | 90-360 | 450-990 | 1,080-3,960 | 4,050-5,940+ | <b>Retail Price</b> |



# **Pints**

#### SINGLE WALL

Now available in new colors, our Pin