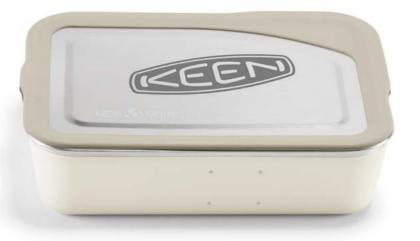

#### 01 PICK A COLOR 1010628 Autumn Glaze 1010626 1010627 Sea Spray Thyme Lid Tofu Pumice Stone Lid Arabian Spice Lid