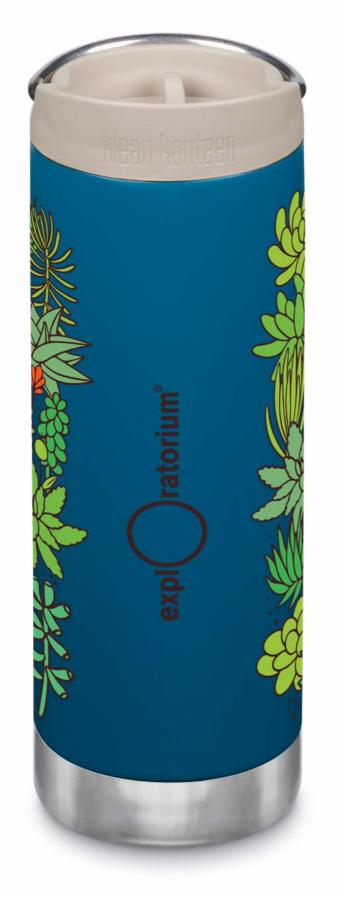

# Rise **Food Boxes** SINGLE WALL

Klean's Rise Food Boxes come in five handy sizes for everything from meals to munchies. Lightweight and leakproof, Rise Food Boxes feature adjustable and removable dividers with nesting capabilities for ultimate flexibility. Rise Food Boxes are easy to clean, microwave and oven safe, and won't scratch, shatter or retain flavors.

#### FEATURES

- Made from certified 90% postconsumer recycled 18/8 stainless steel and electro polished interiors
- Won't retain or impart flavors
- Oven safe for reheating up to 350° (remove lid before heating)
- Flexible corner for easy venting
- Dishwasher Safe
- BPA free