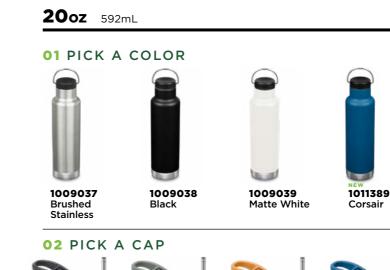

#### **02 PICK A QUANTITY**

| Quantity of Bottles | 96-192  | 216-384 | 408-552 | 576-960+ | Retail Price |
|---------------------|---------|---------|---------|----------|--------------|
| Price per Unit      | \$15.53 | \$14.85 | \$14.18 | \$13.50  | \$26.95      |