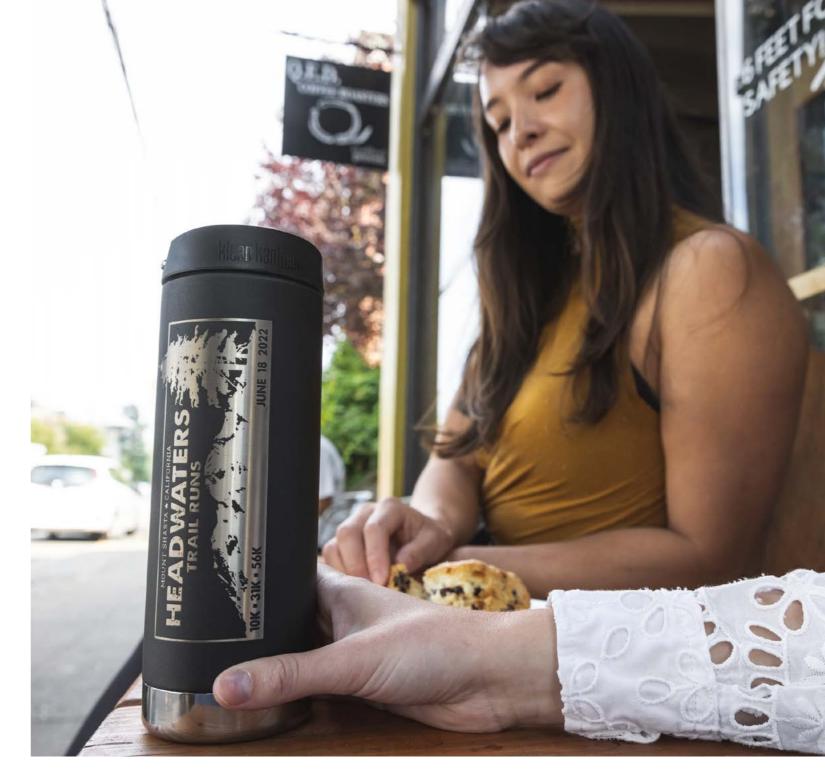

# Classic

#### **VACUUM INSULATED**

Our vacuum insulated Classic is the solution for both cold and hot beverages on the go. Available with Loop Cap or Pour-Through Cap which allows for easy pouring from all sides.

#### FEATURES

- Made from certified 90% postconsumer recycled 18/8 stainless steel
- Rounded lip for easy drinking
- · Opening fits ice; fills and pours easily
- Won't retain or impart flavors
- BPA free