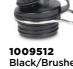

#### SINGLE WALL

Single wall Classics now come with our new 100% leakproof Flip Seal Sport Cap w/Straw. Insert the included stainless steel straw for quick sipping or remove it for faster chugging. Our Classic line has been around for two decades and is still going strong. To make this favorite even more versatile, the 18oz size features a narrow profile for easier gripping, packing and carrying.

#### FEATURES

- Made from certified 90% postconsumer recycled 18/8 stainless steel
- Narrow profile for 18oz size
- Updated Flip Seal Sport Cap w/ Straw features removable soft silicone spout for easy cleaning
- Opening fits ice, fills and pours easily
- Made from safe, durable, high-quality materials
- Lightweight
- BPA free