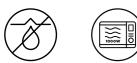

# Rise **Food Boxes** SINGLE WALL

Klean's Rise Food Boxes come in five handy sizes for everything from meals to munchies. Lightweight and leakproof, Rise Food Boxes feature adjustable and removable dividers with nesting capabilities for ultimate flexibility. Rise Food Boxes are easy to clean, microwave and oven safe, and won't scratch, shatter or retain flavors.

#### FEATURES

- Made from certified 90% postconsumer recycled 18/8 stainless steel and electro polished interiors
- Won't retain or impart flavors
- Oven safe for reheating up to 350° (remove lid before heating)
- Flexible corner for easy venting
- Dishwasher Safe
- BPA free

Leakproof

Microwave **Oven Safe** Safe