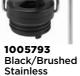

#### **VACUUM INSULATED**

Our vacuum insulated Classic is the solution for both cold and hot beverages on the go. Available with Loop Cap or Pour-Through Cap which allows for easy pouring from all sides.

# THE UNIVERSITY OF UTAH **TAINABI**

1011403 Thyme Flip Seal Sport Cap w/Straw

1011404 Golden Yellow Flip Seal Sport Cap w/Straw

1011405 Corsair Flip Seal Sport Cap w/Straw

| Quantity of Bottles                  | 96-192  | 216-384 |
|--------------------------------------|---------|---------|
| Price per Unit                       | \$21.28 | \$20.35 |
| Price per Unit (Stainless Steel Cap) | \$25.88 | \$24.75 |