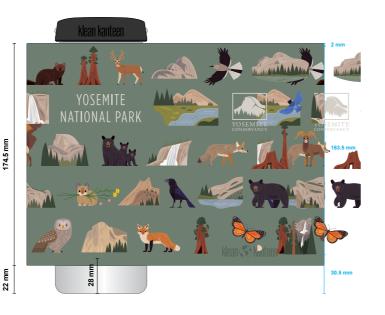

e Kanteen.

Using the CMYK digital printer allows you to tap into thousands of colors printed at once. This allows you to print photo like images in a single location or wrapped 360° around the Kanteen.

**Digital Printing Specs** 

#### ARTWORK

- Full-color (CMYK + varnish)
- Print larger surface area on products compared to screenprint or pad print. Full wrap 360° designs are possible.

#### PRODUCT COLORS

- Brushed Stainless (no paint)
- Select stock colors
- Custom bottle colors are available at higher quantities. Contact your sales representative for more information.

#### LEAD TIME

- Four to six weeks after approval
- Brushed Stainless and select stock colors (US)

#### ACCEPTED FILES

- Vector: Ai, EPS, or PDF
- Raster: jpeg, TIF, png, or PDF



#### **CMYK Multi-Color Print**



Mockup of Digital Printing Full Wrap

# **Screen Printing**

Your artwork can be placed on the front and back or wrap all the way around the Kanteen.

Screen printing yields stunning results for one and two color artwork and makes the most use of available print space with nearly full wrap capability.

#### **Screen Printing Specs**

#### ARTWORK

- Works best with artwork where tight registration is not needed
- One- or two-color artwork is best, but up to five colors available
- 8mm break is needed in artwork

#### PRODUCT COLORS

- Brushed Stainless (no paint)
- Select stock colors
- Custom bottle colors are available at higher quantities. Contact your sales representative for more information.

#### LEAD TIME

- Two to three weeks after approval
- Brushed Stainless and select stock c