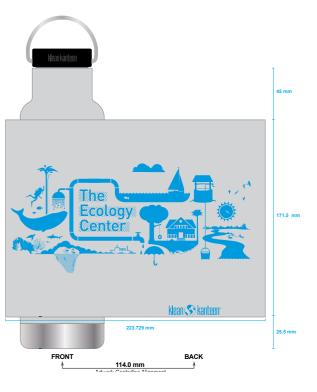

# Classic

#### SINGLE WALL

Single wall Classics now come with our new 100% leakproof Flip Seal Sport Cap w/Straw. Insert the included stainless steel straw for quick sipping or remove it for faster chugging. Our Classic line has been around for two decades and is still going strong. To make this favorite even more versatile, the 18oz size features a narrow profile for easier gripping, packing and carrying.

#### FEATURES

- Made from certified 90% postconsumer recycled 18/8 stainless steel
- Narrow profile for 18oz size
- Updated Flip Seal Sport Cap w/ Straw features removable soft silicone spout for easy cleaning
- Opening fits ice, fills and pours easily
- Made from safe, durable, high-quality materials
- Lightweight
- BPA free