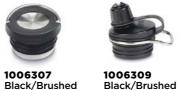

Attachment Loop Designed for the ultimate convenience and comfort.

**Removable Straw** 

Straw made from certified 90% postconsumer recycled 18/8 stainless steel.

NEW LEAKPROOF CAP

Spout opens and closes with just a flick of the thumb and maintains a steady flow rate.

Multi-Use Cap Fits narrow mouth bottles and can be used with or without straw.