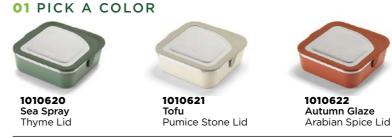

#### 01 PICK A COLOR 1010628 Autumn Glaze 1010626 1010627 Sea Spray Thyme Lid Tofu Pumice Stone Lid Arabian Spice Lid