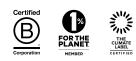

# Classic

#### SINGLE WALL

Single wall Classics now come with our new 100% leakproof Flip Seal Sport Cap w/Straw. Insert the included stainless steel straw for quick sipping or remove it for faster chugging. Our Classic line has been around for two decades and is still going strong. To make this favorite even more versatile, the 18oz size features a narrow profile for easier gripping, packing and carrying.

#### FEATURES

- Made from certified 90% postconsumer recycled 18/8 stainless steel
- Narrow profile for 18oz size
- Updated Flip Seal Sport Cap w/ Straw features removable soft silicone spout for easy cleaning
- Opening fits ice, fills and pours easily
- Made from safe, durable, high-quality materials
- Lightweight
- BPA free