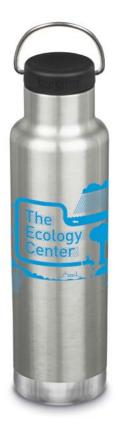

# Classic

#### SINGLE WALL

Single wall Classics now come with our new 100% leakproof Flip Seal Sport Cap w/Straw. Insert the included stainless steel straw for quick sipping or remove it for faster chugging. Our Classic line has been around for two decades and is still going strong. To make this favorite even more versatile, the 18oz size features a narrow profile for easier gripping, packing and carrying.

#### FEATURES

- Made from certified 90% postconsumer recycled 18/8 stainless steel
- Narrow profile for 18oz size
- Updated Flip Seal Sport Cap w/ Straw features removable soft silicone spout for easy cleaning
- Opening fits ice, fills and pours easily
- Made from safe, durable, high-quality materials
- Lightweight
- BPA free