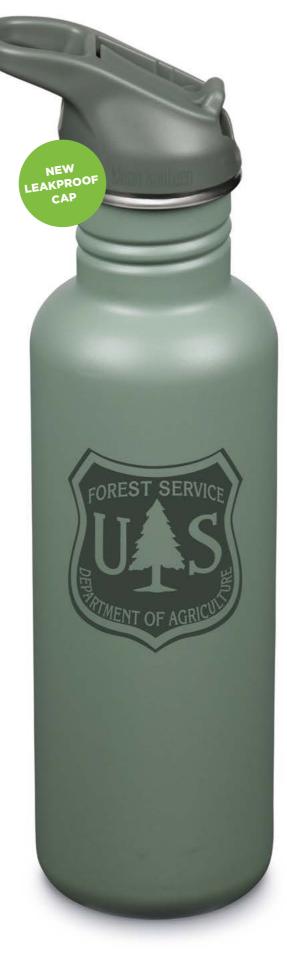

# Classic

#### SINGLE WALL

Single wall Classics now come with our new 100% leakproof Flip Seal Sport Cap w/Straw. Insert the included stainless steel straw for quick sipping or remove it for faster chugging. Our Classic line has been around for two decades and is still going strong. To make this favorite even more versatile, the 18oz size features a narrow profile for easier gripping, packing and carrying.

#### FEATURES

- Made from certified 90% postconsumer recycled 18/8 stainless steel
- Narrow profile for 18oz size
- Updated Flip Seal Sport Cap w/ Straw features removable soft silicone spout for easy cleaning
- Opening fits ice, fills and pours easily
- Made from safe, durable, high-quality materials
- Lightweight
- BPA free

Attachment Loop Designed for the ultimate convenience and comfort.

**Removable Straw** 

Straw made from certified 90% postconsumer recycled 18/8 stainless steel.

NEW LEAKPROOF CAP

Spout opens and closes with just a flick of the thumb and maintains a steady flow rate.

Multi-Use Cap Fits narrow mouth bottles and can be used with or without straw.