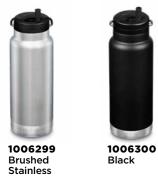

#### **VACUUM INSULATED**

Our vacuum insulated Classic is the solution for both cold and hot beverages on the go. Available with Loop Cap or Pour-Through Cap which allows for easy pouring from all sides.

#### FEATURES

- Made from certified 90% postconsumer recycled 18/8 stainless steel
- Rounded lip for easy drinking
- · Opening fits ice; fills and pours easily
- Won't retain or impart flavors
- BPA free

# THE UNIVERSITY OF UTAH **TAINABI**

1011403 Thyme Flip Seal Sport Cap w/Straw

1011404 Golden Yellow Flip Seal Sport Cap w/Straw

1011405 Corsair Flip Seal Sport Cap w/Straw

| Quantity of Bottles                  | 96-192  | 216-384 |
|--------------------------------------|---------|---------|
| Price per Unit                       | \$21.28 | \$20.35 |
| Price per Unit (Stainless Steel Cap) | \$25.88 | \$24.75 |