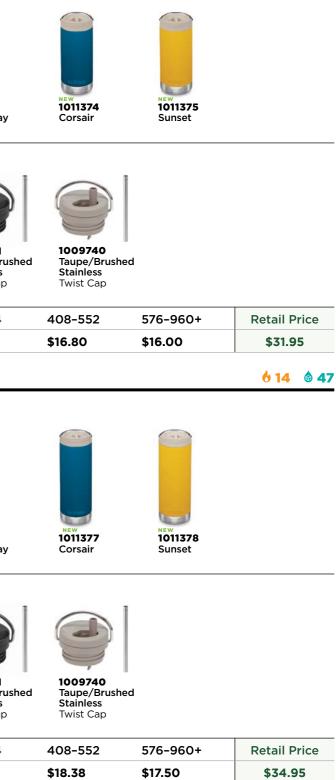

#### **02 PICK A QUANTITY**

| Quantity of Bottles | 96-192  | 216-384 | 408-552 | 576-960+ | Retail Price |
|---------------------|---------|---------|---------|----------|--------------|
| Price per Unit      | \$15.53 | \$14.85 | \$14.18 | \$13.50  | \$26.95      |

#### **02** PICK A QUANTITY

| Quantity of Bottles | 96-192  | 216-384 | 408-552 | 576-960+ | Retail Price |
|---------------------|---------|---------|---------|----------|--------------|
| Price per Unit      | \$20.13 | \$19.75 | \$18.38 | \$17.50  | \$34.95      |

#### **02** PICK A QUANTITY

| Quantity of Bottles | 96-192  | 216-384 | 408-552 | 576-960+ | Retail Price |
|---------------------|---------|---------|---------|----------|--------------|
| Price per Unit      | \$18.40 | \$17.60 | \$16.80 | \$16.00  | \$31.95      |