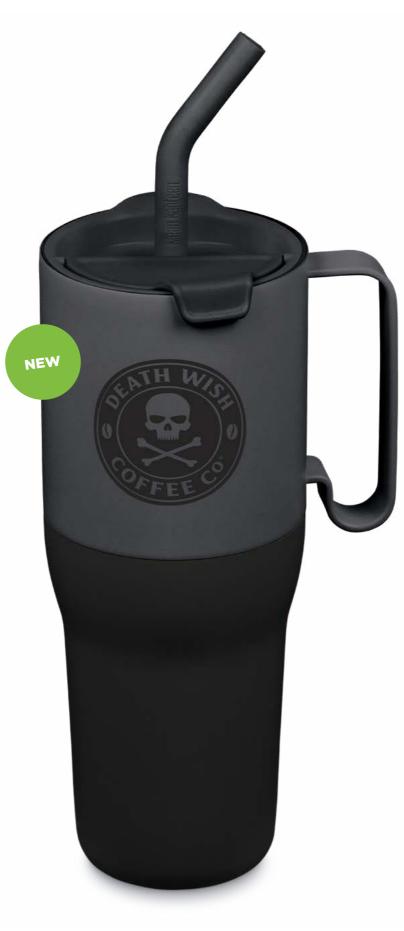

| <b>v</b> | r     | ~       | ~          | •      | ~    |
| Lead Free                            | <b>v</b> | r     |         | ~          | ?      |      |

**KLEAN** 

# Rise Drinkware

#### **VACUUM INSULATED**

Our Rise Drinkware Collection elevates the look, feel and function of reusable drinkware and is a goto for adventures indoors and out. Available in a range of sizes, from our elegant 10oz Wine Tumbler to a new 36oz thirst quencher, each Rise vessel features ergonomic contours and a nature-inspired tonal palette.

#### FEATURES

- Made from certified 90% postconsumer recycled 18/8 stainless steel
- Splash proof Flip Lid
- Thin rim for comfortable drinking
- Sweat proof construction protects surfaces, even in humid environments

## Climate Lock VACUUM INSULATION





## Wine Tumbler



#### **02 PICK A QUANTITY**

| Quantity of Bottles | 96-192  | 216-384 | 408-552 | 576-960+ | Retail Price |
|---------------------|---------|---------|---------|----------|--------------|
| Price per Unit      | \$15.53 | \$14.85 | \$14.18 | \$13.50  | \$26.95      |

## **Lowball with Flip Lid**

#### 10oz 280mL

#### **01** PICK A COLOR







1010164

Sea Spray

Thyme Lid

Tofu Pumice Stone Lid

1010166 Stellar Navy Lid

**02 PICK A QUANTITY** 

| Quantity of Bottles | 96-192  | 216-384 | 408-552 | 576-960+ | Retail Price |
|---------------------|---------|---------|---------|----------|--------------|
| Price per Unit      | \$15.53 | \$14.85 | \$14.18 | \$13.50  | \$26.95      |



#### 👌 2 HOURS HOT 💧 8

18 HOURS ICED



1010168 Autumn Glaze Arabian Spice Lid

#