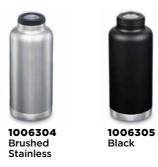

#### **VACUUM INSULATED**

Our vacuum insulated Classic is the solution for both cold and hot beverages on the go. Available with Loop Cap or Pour-Through Cap which allows for easy pouring from all sides.

#### FEATURES

- Made from certified 90% postconsumer recycled 18/8 stainless steel
- Rounded lip for easy drinking
- · Opening fits ice; fills and pours easily
- Won't retain or impart flavors
- BPA free