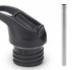

Attachment Loop Designed for the ultimate convenience and comfort.

**Removable Straw** 

Straw made from certified 90% postconsumer recycled 18/8 stainless steel.

NEW LEAKPROOF CAP

Spout opens and closes with just a flick of the thumb and maintains a steady flow rate.

Multi-Use Cap Fits narrow mouth bottles and can be used with or without straw.