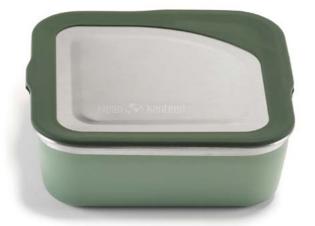

#### 01 PICK A COLOR 1010628 Autumn Glaze 1010626 1010627 Sea Spray Thyme Lid Tofu Pumice Stone Lid Arabian Spice Lid