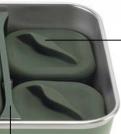

# Rise **Food Boxes** SINGLE WALL

Klean's Rise Food Boxes come in five handy sizes for everything from meals to munchies. Lightweight and leakproof, Rise Food Boxes feature adjustable and removable dividers with nesting capabilities for ultimate flexibility. Rise Food Boxes are easy to clean, microwave and oven safe, and won't scratch, shatter or retain flavors.

#### Easy-Lift Design

Silicone lid features an easy grip and lift tab for frustration free removal

**Flexible Compartments** A new divider plus individual compartments keep items separated