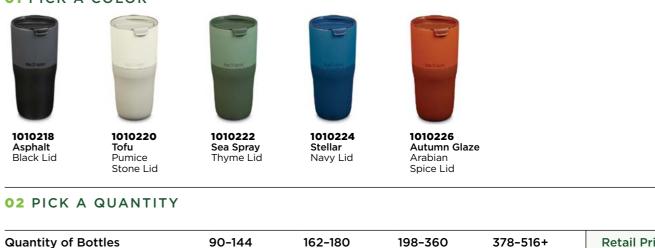

## **Tumbler with Flip Straw Lid**

#### **36oz** 1065mL

Asphalt

Black Lid

#### **01** PICK A COLOR

1011365

Sea Spray

Thyme Lid

1010992 Tofu Pumice Stone Lid

#### 1010993 Orchid Bl Paisley Purple Lid

#### **02 PICK A QUANTITY**

| Quantity of Bottles | 90-144  | 162-180 | 198-360 | 378-516+ | Retail Price |
|---------------------|---------|---------|---------|----------|--------------|
| Price per Unit      | \$25.88 | \$24.75 | \$23.63 | \$22.50  | \$44.95      |