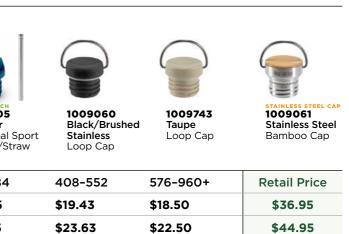

#### **02 PICK A QUANTITY**

| Quantity of Bottles | 90-144  | 162-180 | 198-360 | 378-516+ | Retail Price |
|---------------------|---------|---------|---------|----------|--------------|
| Price per Unit      | \$25.88 | \$24.75 | \$23.63 | \$22.50  | \$44.95      |